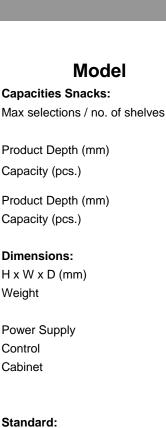

## **VDI 810**

48/6

| 18,5 | 25 | 30 | 35 | 40 | 45 |
|------|----|----|----|----|----|
| 27   | 20 | 16 | 14 | 12 | 10 |
| 55   | 65 | 75 | 80 | 85 | 95 |
| 8    | 7  | 7  | 6  | 5  | 4  |

1830 x 865 x 900 326 kg

230 V / 50 Hz Executive; MDB Zinc coated Steel, powder painted

## Options:

Cabinet color on request Double-Spiral Motor Safety coin insert Security cash system Safety glass DEX/UCS Interface Special coded lock

SandenVendo GmbH / Spangerstr. 22 / D-40599 Düsseldorf / Germany Fon: +49(0)-211-740 39-0 / Fax: +49(0)-211-748 85 41 www.SandenVendo.com / E-Mail: infosvg@sandenvendo.com